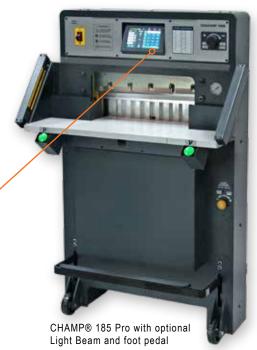

## CHAMP™ 185 FEATURES

- 18.5" cutting width and 3.25" clamp opening
- Hydraulic clamping and cutting 2,350 lbs. pressure
- 120 Volt 1-phase power required / optional 220 Volt motor
- Adjustable clamp pressure
- Maximum cut 19" / minimum cut .75" (or 1.75" with false clamp plate)
- Red LED optical cut line-light indicator
- Machine dimensions 33.5" wide (tilt shield) x 43.5" deep
- Optional false clamp plate
- Optional pre-clamp foot pedal
- Optional eye beam system to replace the front tilt shield
- One HSS knife, three cutting sticks, wood jogging aid, tool kit, knife change holder assembly, and operator's manual included
- 1-year warranty
- CE certified/ meets ANSI B65 (ISO 12643) safety standard
- Manufactured in the USA

## CHAMP™ 185Pro FEATURES

- Adjustable angle 7.1" color touch screen controller
- Programmable with 99 programs / 99 cuts per program memory
- · Clean layout and easy to navigate software
- Repeat and loop commands to simplify programming repetitive cut sequences
- On-the-fly program adjustments to address wandering registration by the printers
- USB port for expandable memory storage