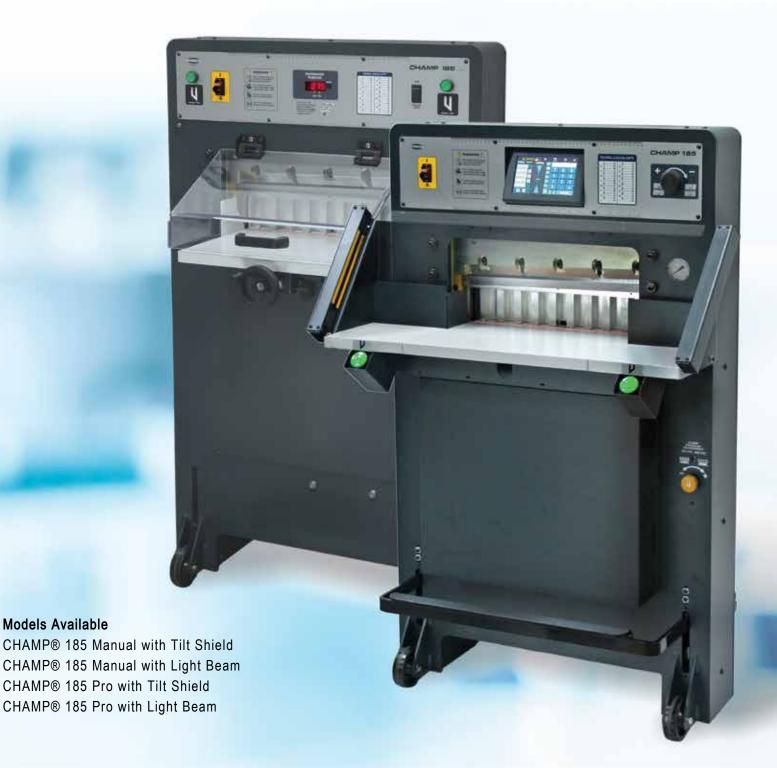

## CHAMP 185 CUTTER SERIES CHAMP™ 185/185Pro

**PRODUCT OVERVIEW** 

## CHAMP™ 185/185Pro PAPER CUTTERS

The CHAMP 185 series brings hydraulic powered strength and durability along with easy to use controls to the 18" cutter market that is crowded with electric motor powered machines. The CHAMP's heavy-duty welded frame, using ½" thick cold rolled steel throughout, offers a superior design allowing operators to cut today's hard stocks accurately in piles of up to 3.25" tall. The USA made CHAMPS are portable with lockable casters allowing the machine to be easily moved - even through standard 36" wide doorways.

## CHAMP™ 185 FEATURES

- 18.5" cutting width and 3.25" clamp opening
- Hydraulic clamping and cutting 2,350 lbs. pressure
- 120 Volt 1-phase power required / optional 220 Volt motor
- Adjustable clamp pressure
- Maximum cut 19" / minimum cut .75" (or 1.75" with false clamp plate)
- Red LED optical cut line-light indicator
- Machine dimensions 33.5" wide (tilt shield) x 43.5" deep
- Optional false clamp plate
- Optional pre-clamp foot pedal
- Optional eye beam system to replace the front tilt shield
- One HSS knife, three cutting sticks, wood jogging aid, tool kit, knife change holder assembly, and operator's manual included
- 1-year warranty
- CE certified/ meets ANSI B65 (ISO 12643) safety standard
- Manufactured in the USA

## CHAMP™ 185Pro FEATURES

- Adjustable angle 7.1" color touch screen controller
- Programmable with 99 programs / 99 cuts per program memory
- · Clean layout and easy to navigate software
- Repeat and loop commands to simplify programming repetitive cut sequences
- On-the-fly program adjustments to address wandering registration by the printers
- USB port for expandable memory storage