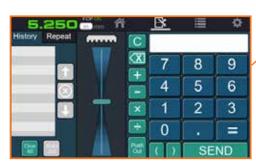

## CHAMP™ 185Pro FEATURES

- Adjustable angle 7.1" color touch screen controller
- Programmable with 99 programs / 99 cuts per program memory
- · Clean layout and easy to navigate software
- Repeat and loop commands to simplify programming repetitive cut sequences
- On-the-fly program adjustments to address wandering registration by the printers
- USB port for expandable memory storage

Home Screen