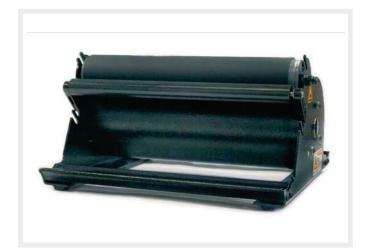

# ELECTRIC RHIN-O-ROLL COIL INSERTER

The E-4100 uses the unique Rhin-O-Roll gripping roller along with an adjustable lower roller for faster and more accurate coil insertion. Shown in the stand-alone configuration, it also can be mounted as a module to any vertical Rhin-O-Tuff OD or HD punch (optional mounting kit available).