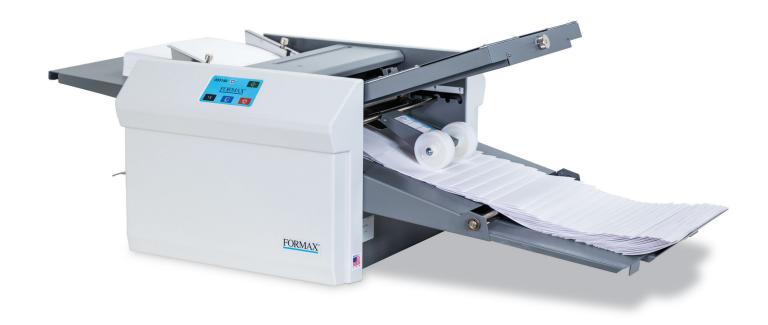

## **FORMAX**°

Southwest Binding & Laminating
PO Box 150
Maryland Heights, MO 63043-9150
(314) 739-4400 ~ (800) 325-3628

www.swbindinglaminating.com

The FD 346 Document Folder is a fast, dependable, easy-to-use solution for virtually all folding applications. The color touchscreen control panel uses internationally-recognized symbols in place of text, making it easy for anyone to use. Six popular folds are clearly marked on the fold plates. Simply load the feeder with up to 500 sheets, and after folding, the FD 346 will hold the finished pieces on patented telescoping conveyor system. Additional features include AutoBatch for processing sets of documents, adjustable output stacker wheels, a cross-folding guide for two-pass operation, and the ability to set custom folds. The optional multi-sheet feeder allows up to 4 stapled or unstapled sheets to be folded at one time.