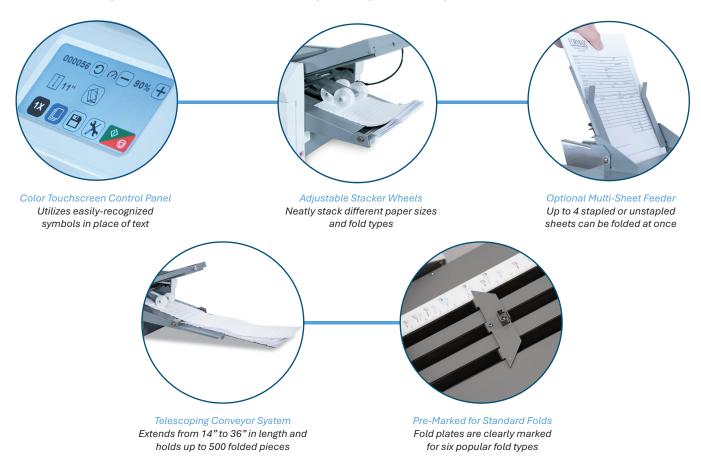

## **FORMAX**°

Southwest Binding & Laminating
PO Box 150
Maryland Heights, MO 63043-9150
(314) 739-4400 ~ (800) 325-3628

www.swbindinglaminating.com

The FD 346 Document Folder is a fast, dependable, easy-to-use solution for virtually all folding applications. The color touchscreen control panel uses internationally-recognized symbols in place of text, making it easy for anyone to use. Six popular folds are clearly marked on the fold plates. Simply load the feeder with up to 500 sheets, and after folding, the FD 346 will hold the finished pieces on patented telescoping conveyor system. Additional features include AutoBatch for processing sets of documents, adjustable output stacker wheels, a cross-folding guide for two-pass operation, and the ability to set custom folds. The optional multi-sheet feeder allows up to 4 stapled or unstapled sheets to be folded at one time.

- Processes up to 15,500 sheets per hour
- Color touchscreen control panel
- Fold plates marked with 6 popular folds
- Telescoping output conveyor
- Infeed holds up to 500 sheets