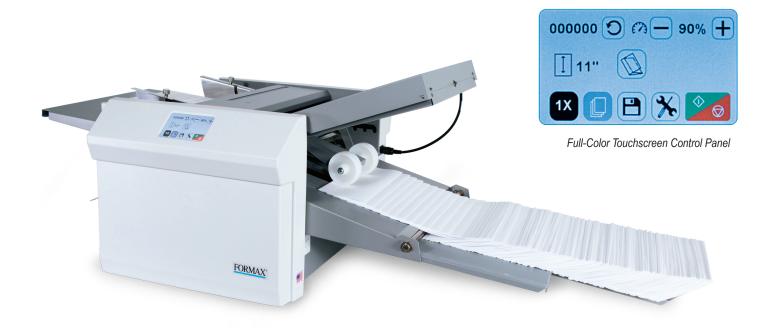

Southwest Binding & Laminating PO Box 150 Maryland Heights, MO 63043-9150 (314) 739-4400 ~ (800) 325-3628 www.swbindinglaminating.com The Automatic FD 386 Document Folder folds up to 17,000 pieces per hour! Fully automated fold plates provide one touch set-up of the 18 pre-programmed or 27 custom folds that can be stored into memory. The FD 386 folds up to 500 sheets in as fast as 2 minutes and holds the folded pieces on its patented Telescoping Conveyor System with adjustable stacker wheels. The large full-color touchscreen control panel allows operators to walk up and start folding with little to no instruction. The optional patented Multi-Sheet Feeder allows up to 4 stapled or unstapled sheets to be folded at one time. The FD 386 can also be combined with the optional V-Stack36i Vertical Stacker, which stacks up to 22" of folded documents.

**FD 386 Document Folder** 

- Processes up to 17,000 sheets per hour
- Color touchscreen control panel
- 18 pre-programmed and 27 custom folds
- Telescoping outfeed conveyor
- Dedicated multi-sheet feeder