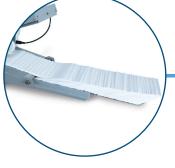

Telescoping Conveyor System Extends from 14" to 36" in length and holds up to 500 folded pieces

Optional V-Stack36i Vertical Stacker Aligns with outfeed to vertically stack up to 22" of folded documents for further processing