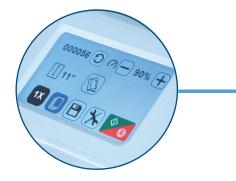

Color Touchscreen Control Panel Utilizes easily-recognized symbols in place of text

Adjustable Stacker Wheels Neatly stack different paper sizes and fold types

Optional Multi-Sheet Feeder Up to 4 stapled or unstapled sheets can be folded at once