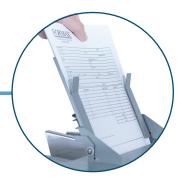

Color Touchscreen Control Panel Utilizes easily-recognized symbols in place of text

Adjustable Stacker Wheels Neatly stack different paper sizes and fold types

Optional Multi-Sheet Feeder Up to 4 stapled or unstapled sheets can be folded at once