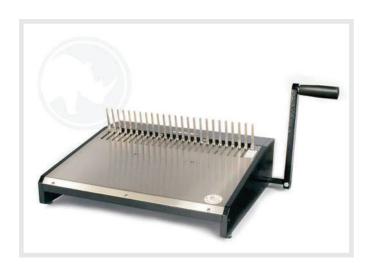

# **ONYX HD4470**

### **COMB OPENER MODULE**

The HD4470 comb opener will open comb elements from ¼ inch to 2 inch. The HD4470 can open up to 21 element combs for documents up to 14 inches long. The HD4470 will mount on any vertical Rhin-O-Tuff OD or HD punch (optional mounting kit available).