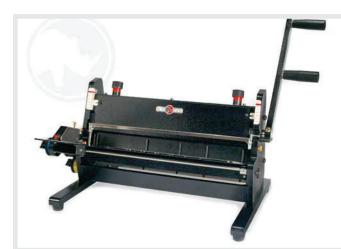

# **ONYX HD 8370**

#### **INSERT-A-BIND WIRE INSERTER/CLOSER**

The HD 8370 Insert-A bind wire inserter/closer closes 3:1 pitch double loop wire in one easy step, eliminating manual insertion of wire into documents. The HD8370 is easily adjustable for varying sizes from ¼ inch to 9/16 inch (6mm-14mm). The HD8370 can be stand-alone or mounted to any vertical Rhin-O-Tuff OD or HD punch (optional mounting kit available).

### **PRODUCT FEATURES**

- Inserts & closes in 1 easy step. Eliminates manual insertion of wire into documents.
- Module design attachable to both OD and HD series punches (optional mounting kit available).
- \*Closes 3-1: Double-Loop Binding Wire\* 8370 Closes 3-1 Pitch 1/4 to 9/16 inch (6 mm-14 mm).
- > 14 inches (356 mm) binding edge.