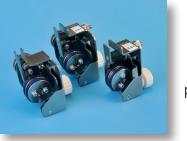

## Perf/Scoring/Kiss Cut

These heads hold rotary tools and can be mounted on a perforation/scoring unit.

Letter

Single

Double parallel

Tools

Rotary tools include

versatile cuttling blades.