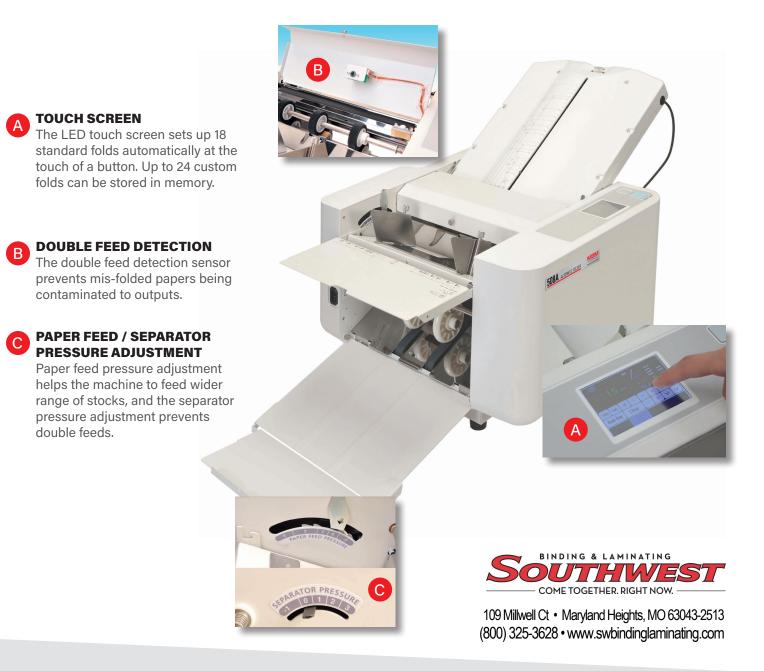

The 508A Folder offers an automatic 3-roller friction feed system, preprogrammed with 18 standard folds and 24 custom folds. Its advanced features include automatic adjustments, paper size recognition, quiet operation, and optional scoring and perforating units for versatile finishing options.

## **FOLDERS** 508A

- 508A includes automatic 3-roller friction feed system for efficiency
- Pre-programmed with 18 standard folds and 24 custom folds
- Automatic feed table elevation adjusts for various paper weights
- Color LED touch screen control panel with digital counter included
- Test button folds two sheets for inspection before mass folding
- Automatically recognizes and displays paper size for accurate folding
- Extended exit tray allows neat stacking of folded sheets efficiently
- Single sheet feeding automatically maintained for different paper weights
- Fully enclosed fold tables ensure quiet operation during use
- Optional scoring, perforating, and slitting units offer versatile finishing options